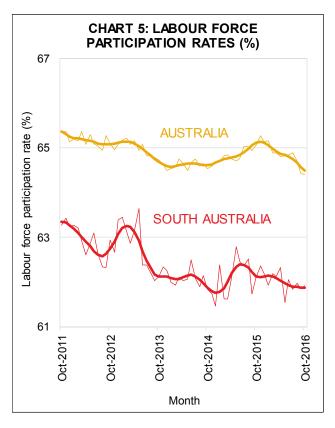

# **Participation**

In **trend** terms, the participation rate in <u>South Australia</u> remained unchanged at 61.9%. <u>Nationally</u>, the participation rate fell by 0.1 of a percentage point to 64.5%—see Chart 5.

In **seasonally adjusted** terms, the <u>South Australian</u> participation rate rose 0.1 of a percentage point to 61.9% in October. <u>Nationally</u>, the participation rate remained unchanged at 64.4%.