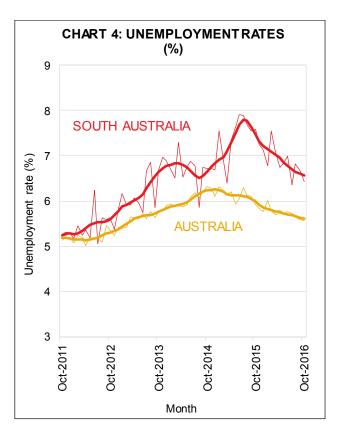

During October, the unemployment rate:

- was 6.6% in South Australia in <u>trend</u> terms (5.6% nationally); and
- was 6.4% in South Australia in seasonally adjusted terms (5.6% nationally).

# <u>Unemployment</u>

In **trend** terms, the unemployment rate in <u>South Australia</u> remained unchanged at 6.6% in October. <u>Nationally</u>, the unemployment rate remained unchanged at 5.6% in October—see Table 1 and Chart 4.

Table 1: Unemployment Rates —Trend

|      | Oct 15 (%) | Sep 16 (%) | Oct 16 (%) |
|------|------------|------------|------------|
| NSW  | 5.5        | 4.9        | 4.9        |
| VIC  | 6.0        | 5.7        | 5.7        |
| QLD  | 6.2        | 6.1        | 6.0        |
| SA   | 7.5        | 6.6        | 6.6        |
| WA   | 6.3        | 6.3        | 6.4        |
| TAS  | 6.4        | 6.7        | 6.7        |
| AUST | 6.0        | 5.6        | 5.6        |

In **seasonally adjusted** terms, <u>South Australia's</u> unemployment rate fell from 6.7% in September to 6.4% in October. <u>Australia's</u> unemployment rate remained unchanged at 5.6% in October.