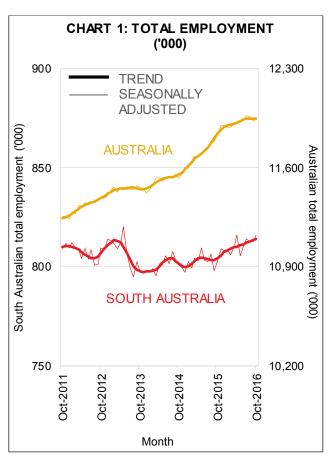

### **Employment**

In **trend** terms, total employment in South Australia rose by 600 (0.1%), and fell by 1,000 nationally in October—see Chart 1.

- In <u>South Australia</u>, full-time employment rose by 400 persons (0.1%) and part-time employment rose by 200 (0.1%).
- Nationally, full-time employment fell by 9,500 persons (0.1%) and part-time employment rose by 8,400 (0.2%).

Annual trend employment growth was 1.2% for South Australia and 0.9% nationally.

In **seasonally adjusted** terms, total employment in <u>South Australia</u> rose by 3,200 people (0.4%) in October, following no change in September. Employment rose by 9,800 (0.1%) <u>nationally</u>.