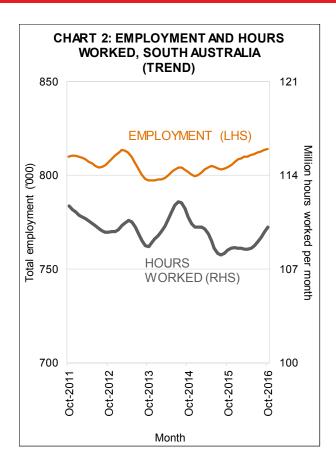

#### Hours worked

In **trend** terms, monthly hours worked in all jobs rose by 0.3% in South Australia in October and was 1.6% higher than a year earlier—see Chart 2. Nationally, aggregate hours worked increased by 0.6% through the year to October.