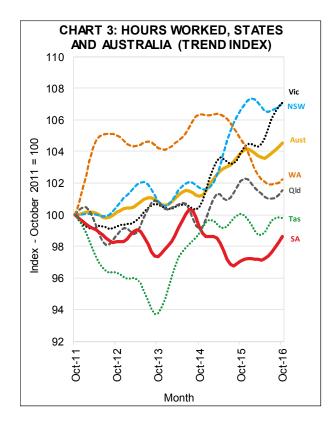

#### Hours worked

In **trend** terms, monthly hours worked in all jobs rose by 0.3% in South Australia in October and was 1.6% higher than a year earlier—see Chart 2. Nationally, aggregate hours worked increased by 0.6% through the year to October.