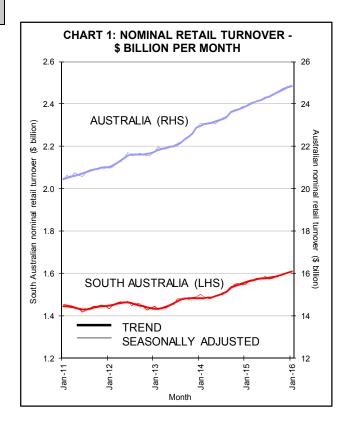

#### **Trend**

All states recorded an increase in January, except Western Australia, which was unchanged.

Compared with a year earlier, nominal retail turnover was 3.3% higher in South Australia and 4.0% higher nationally (see Table 1, Charts 1 and 2).

**TABLE 1: Trend Nominal Retail Turnover** 

|     | Jan 16 (\$m) | Jan 16 vs<br>Dec 15 15<br>(%) | Jan 16 vs<br>Jan 15 (%) |
|-----|--------------|-------------------------------|-------------------------|
| NSW | 7,973.0      | 0.3                           | 5.0                     |
| VIC | 6,242.7      | 0.3                           | 5.3                     |
| QLD | 5,011.5      | 0.3                           | 2.4                     |
| SA  | 1,608.6      | 0.4                           | 3.3                     |
| WA  | 2,813.0      | 0.0                           | 1.3                     |
| TAS | 490.8        | 0.4                           | 4.6                     |
| AUS | 24,853.1     | 0.3                           | 4.0                     |