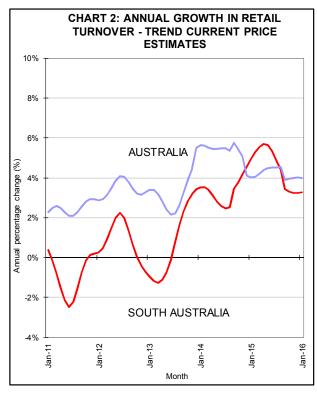

Compared with a year earlier, nominal retail turnover was 4.0% higher in South Australia and 4.0% higher nationally.

#### **Trend**

All states recorded an increase in January, except Western Australia, which was unchanged.

Compared with a year earlier, nominal retail turnover was 3.3% higher in South Australia and 4.0% higher nationally (see Table 1, Charts 1 and 2).