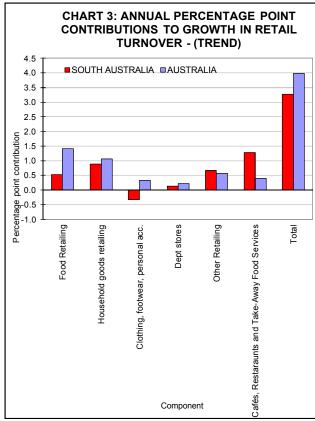

Through the year to January 2016, increases in South Australian retail turnover were recorded for Cafes, Restaurants and Take Away Food Services (up 13%), Household Goods Retailing (up 6.0%), 'Other' Retailing (up 4.6%), Department Stores (up 1.8%) and Food Retailing (up 1.2%) A fall was recorded in Clothing, Footwear and Personal Accessory Retailing (down 4.4%)—(see Chart 3 for contributions to growth).